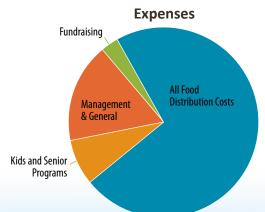

#### **Expenses**

| All Food Distribution Costs* | \$1,762,335 |
|------------------------------|-------------|
| Kids and Senior Programs     | \$190,644   |
| Management & General         | \$410,497   |
| Fundraising                  | \$73,918    |
| Estimated Total Expense      | \$2,437,394 |
|                              |             |

Estimated Net Income (\$162,196)

<sup>\*</sup>Does not include donated food dollars – this information is not available until the final audit.

6,055,911 pounds of food distributed in 2016