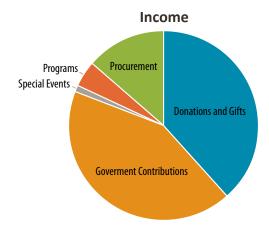

#### Income

| Donations and Gifts*     | \$1,416,485 |
|--------------------------|-------------|
| Government Contributions | \$155,957   |
| Special Events           | \$39,249    |
| Programs                 | \$172,625   |
| Procurement              | \$490,882   |
| Estimated Total Income   | \$2,275,198 |